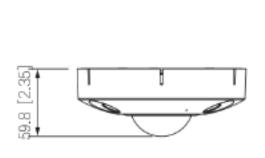

## **Product Specifications**

| Lite AI             |                                                                                                                                                                                                                                                                                                                                                                                                                                                                                                                                                                 |  |  |
|---------------------|-----------------------------------------------------------------------------------------------------------------------------------------------------------------------------------------------------------------------------------------------------------------------------------------------------------------------------------------------------------------------------------------------------------------------------------------------------------------------------------------------------------------------------------------------------------------|--|--|
| People Counting     | Supports 4 rules to count the number of people entering, exiting, and staying separately. It will trigger alarm linkage when the number of people who entering, exiting or staying exceeds the threshold. It can display and export reports based on year, month, day, week, day or custom time.  Supports 4 rules to count the number of people in area and will trigger alarm linkage when the average strand time or people number in the area exceeds the threshold. It can display and export reports based on year, month, day, week, day or custom time. |  |  |
| Intelligent Search  | Use STORM Smart NVR to perform refine intelligent search, event extraction and merging to event videos                                                                                                                                                                                                                                                                                                                                                                                                                                                          |  |  |
| Smart Features      | Intrusion, Tripwire                                                                                                                                                                                                                                                                                                                                                                                                                                                                                                                                             |  |  |
| Audio               |                                                                                                                                                                                                                                                                                                                                                                                                                                                                                                                                                                 |  |  |
| Audio Compression   | PCM; G.711A; G.711Mu; G.726; G.723                                                                                                                                                                                                                                                                                                                                                                                                                                                                                                                              |  |  |
| Audio I/O           | 1/1; Built-in microphone                                                                                                                                                                                                                                                                                                                                                                                                                                                                                                                                        |  |  |
| Alarm               |                                                                                                                                                                                                                                                                                                                                                                                                                                                                                                                                                                 |  |  |
| Alarm               | 2 channel In: 5mA 3V–5V DC<br>2 channel Out: 1,000mA 30V DC/500mA 50V DC                                                                                                                                                                                                                                                                                                                                                                                                                                                                                        |  |  |
| Network             |                                                                                                                                                                                                                                                                                                                                                                                                                                                                                                                                                                 |  |  |
| Cyber Security      | Video encryption; firmware encryption; configuration encryption; Digest; WSSE; account lockout; security logs; IP/MAC filtering; generation and importing of X.509 certification; syslog; HTTPS; 802.1x; trusted boot; trusted execution; trusted upgrade                                                                                                                                                                                                                                                                                                       |  |  |
| Storage             | SFTP; FTP; NAS; Micro SD Card up to 256 GB                                                                                                                                                                                                                                                                                                                                                                                                                                                                                                                      |  |  |
| Management Software | STORM, STORM+, ARKIV                                                                                                                                                                                                                                                                                                                                                                                                                                                                                                                                            |  |  |
| Protocol            | IPv4; IPv6; HTTP; TCP; UDP; ARP; RTP; RTSP; RTCP; RTMP; SMTP; FTP; SFTP; DHCP; DNS; DDNS; QoS; UPnP; NTP; Multicast; ICMP; IGMP; NFS; SAMBA; PPPoE; SNMP                                                                                                                                                                                                                                                                                                                                                                                                        |  |  |
| Compatibility       | ONVIF (Profile S/Profile G/Profile T); CGI; Milestone; Genetec                                                                                                                                                                                                                                                                                                                                                                                                                                                                                                  |  |  |
| Network Port        | RJ-45 (10/100/1000 Base-T)                                                                                                                                                                                                                                                                                                                                                                                                                                                                                                                                      |  |  |
| General             |                                                                                                                                                                                                                                                                                                                                                                                                                                                                                                                                                                 |  |  |
| Power Supply        | 12V DC / POE+ (802.3at)                                                                                                                                                                                                                                                                                                                                                                                                                                                                                                                                         |  |  |
| Power Consumption   | Less than 13.9W                                                                                                                                                                                                                                                                                                                                                                                                                                                                                                                                                 |  |  |
| Working Environment | -40°C to +55°C (-40 °F to +131 °F) / Less than 95% RH                                                                                                                                                                                                                                                                                                                                                                                                                                                                                                           |  |  |
| Protection          | IP67, IK10                                                                                                                                                                                                                                                                                                                                                                                                                                                                                                                                                      |  |  |
| Dimensions          | 59.8 mm × Φ149.8 mm (2.35" × Φ5.9")                                                                                                                                                                                                                                                                                                                                                                                                                                                                                                                             |  |  |
| Weight              | 2.67 lbs (1.21 kg)                                                                                                                                                                                                                                                                                                                                                                                                                                                                                                                                              |  |  |