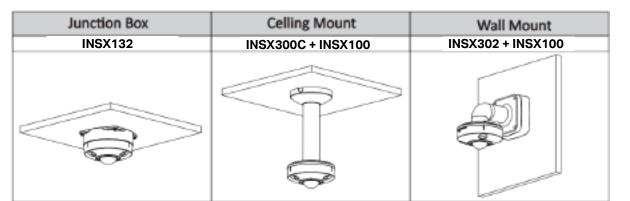

### **Product Specifications**

INSX100 Mount Adapter

INSX300 Ceiling Mount

INSX132
Junction Box

INSX302
Wall Mount

VUSD256G Micro SD Card

<sup>\*</sup>Design and specifications are subjects to change without notice.