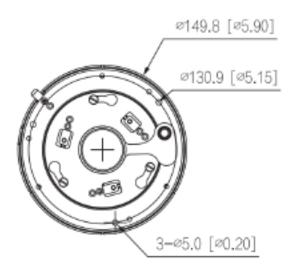

## **Product Specifications**

| Lite AI             |                                                                                                                                                                                                                                                                                                                                                                                                                                                                                                                                                                 |  |  |
|---------------------|-----------------------------------------------------------------------------------------------------------------------------------------------------------------------------------------------------------------------------------------------------------------------------------------------------------------------------------------------------------------------------------------------------------------------------------------------------------------------------------------------------------------------------------------------------------------|--|--|
| People Counting     | Supports 4 rules to count the number of people entering, exiting, and staying separately. It will trigger alarm linkage when the number of people who entering, exiting or staying exceeds the threshold. It can display and export reports based on year, month, day, week, day or custom time.  Supports 4 rules to count the number of people in area and will trigger alarm linkage when the average strand time or people number in the area exceeds the threshold. It can display and export reports based on year, month, day, week, day or custom time. |  |  |
| Intelligent Search  | Use STORM Smart NVR to perform refine intelligent search, event extraction and merging to event videos                                                                                                                                                                                                                                                                                                                                                                                                                                                          |  |  |
| Smart Features      | Intrusion, Tripwire                                                                                                                                                                                                                                                                                                                                                                                                                                                                                                                                             |  |  |
| Audio               |                                                                                                                                                                                                                                                                                                                                                                                                                                                                                                                                                                 |  |  |
| Audio Compression   | PCM; G.711A; G.711Mu; G.726; G.723                                                                                                                                                                                                                                                                                                                                                                                                                                                                                                                              |  |  |
| Audio I/O           | 1/1; Built-in microphone                                                                                                                                                                                                                                                                                                                                                                                                                                                                                                                                        |  |  |
| Alarm               |                                                                                                                                                                                                                                                                                                                                                                                                                                                                                                                                                                 |  |  |
| Alarm               | 2 channel In: 5mA 3V–5V DC<br>2 channel Out: 1,000mA 30V DC/500mA 50V DC                                                                                                                                                                                                                                                                                                                                                                                                                                                                                        |  |  |
| Network             |                                                                                                                                                                                                                                                                                                                                                                                                                                                                                                                                                                 |  |  |
| Cyber Security      | Video encryption; firmware encryption; configuration encryption; Digest; WSSE; account lockout; security logs; IP/MAC filtering; generation and importing of X.509 certification; syslog; HTTPS; 802.1x; trusted boot; trusted execution; trusted upgrade                                                                                                                                                                                                                                                                                                       |  |  |
| Storage             | SFTP; FTP; NAS; Micro SD Card up to 256 GB                                                                                                                                                                                                                                                                                                                                                                                                                                                                                                                      |  |  |
| Management Software | STORM, STORM+, ARKIV                                                                                                                                                                                                                                                                                                                                                                                                                                                                                                                                            |  |  |
| Protocol            | IPv4; IPv6; HTTP; TCP; UDP; ARP; RTP; RTSP; RTCP; RTMP; SMTP; FTP; SFTP; DHCP; DNS; DDNS; QoS; UPnP; NTP; Multicast; ICMP; IGMP; NFS; SAMBA; PPPoE; SNMP                                                                                                                                                                                                                                                                                                                                                                                                        |  |  |
| Compatibility       | ONVIF (Profile S/Profile G/Profile T); CGI; Milestone; Genetec                                                                                                                                                                                                                                                                                                                                                                                                                                                                                                  |  |  |
| Network Port        | RJ-45 (10/100/1000 Base-T)                                                                                                                                                                                                                                                                                                                                                                                                                                                                                                                                      |  |  |
| General             |                                                                                                                                                                                                                                                                                                                                                                                                                                                                                                                                                                 |  |  |
| Power Supply        | 12V DC / POE+ (802.3at)                                                                                                                                                                                                                                                                                                                                                                                                                                                                                                                                         |  |  |
| Power Consumption   | Less than 13.9W                                                                                                                                                                                                                                                                                                                                                                                                                                                                                                                                                 |  |  |
| Working Environment | -40°C to +55°C (-40 °F to +131 °F) / Less than 95% RH                                                                                                                                                                                                                                                                                                                                                                                                                                                                                                           |  |  |
| Protection          | IP67, IK10                                                                                                                                                                                                                                                                                                                                                                                                                                                                                                                                                      |  |  |
| Dimensions          | 59.8 mm × Φ149.8 mm (2.35" × Φ5.9")                                                                                                                                                                                                                                                                                                                                                                                                                                                                                                                             |  |  |
| Weight              | 2.67 lbs (1.21 kg)                                                                                                                                                                                                                                                                                                                                                                                                                                                                                                                                              |  |  |